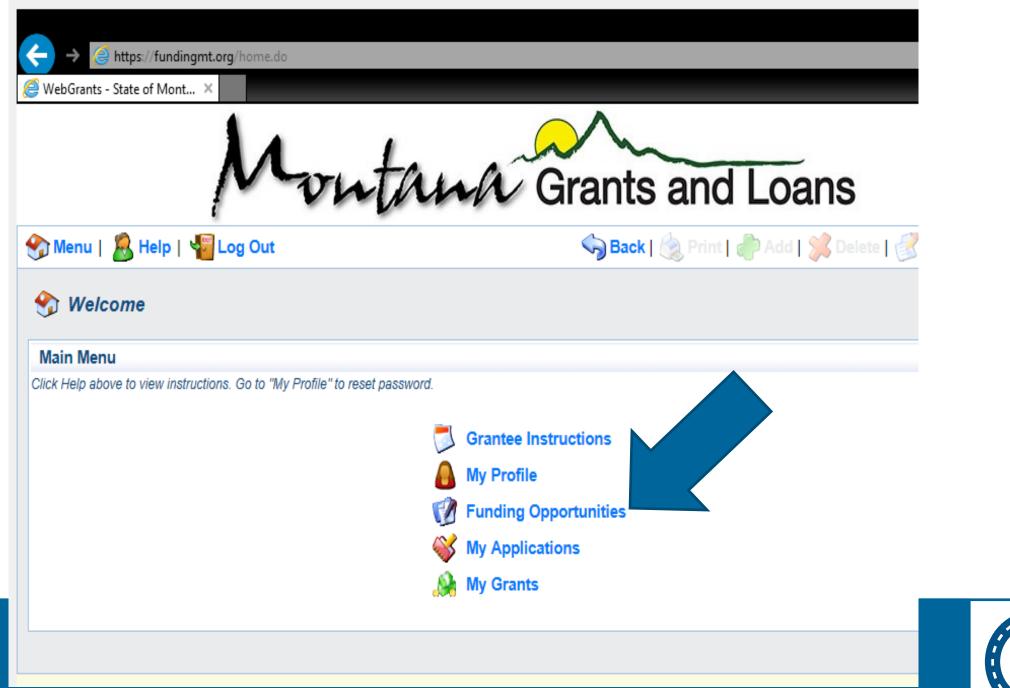

## What is Webgrants?

Montana Fish, Wildlife & Parks

## Why Use Webgrants for Request Process?

- Streamlines and Automates the Process
- Consistency and Familiarity with Users
- Paperless
- Data Access
- Transparency

Webgrants