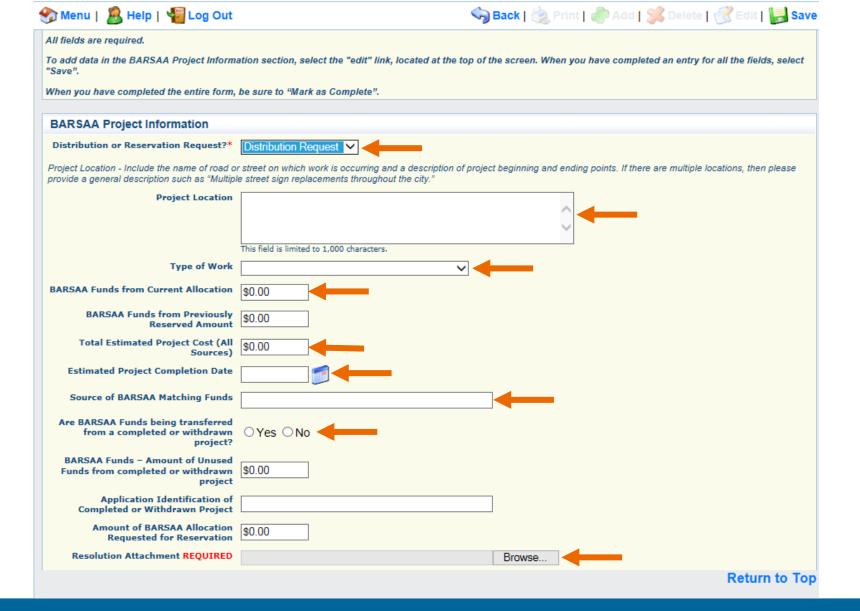

All fields are required.

To add data in the BARSAA Project Information section, select the blue "add" link, located on the right side of the section. When you have completed an entry for all the fields, select "Save". Repeat this process for each project until all data has been entered into the section.

When you have completed the entire form, be sure to "Mark as Complete".

### BARSAA Project Information

Distribution or Reservation Request?\*

Distribution Request Reservation Request

**Return to Top** 

### All fields are required.

To add data in the BARSAA Project Information section, select the blue "add" link, located on the right side of the section. When you have completed an entry for all the fields, select "Save". Repeat this process for each project until all data has been entered into the section.

When you have completed the entire form, be sure to "Mark as Complete".

| BARSAA Project Information                                                     |                                                                      |
|--------------------------------------------------------------------------------|----------------------------------------------------------------------|
| Distribution or Reservation Request?*                                          | Reservation Request V                                                |
| Reservation Request                                                            |                                                                      |
| Local government may only reserve alloca                                       | ted funds if it is unable to match the funds as required by XXX MCA. |
| Local Government Certifies it is Unable<br>to Match BARSAA Funds at this time: | ●Yes ○No                                                             |
| Amount of BARSAA Requested for<br>Reservation                                  | 150000 ×                                                             |
| <b>Resolution Attachment REQUIRED</b>                                          | O:\Local Request Process\Reserved Resolution.docx Browse             |