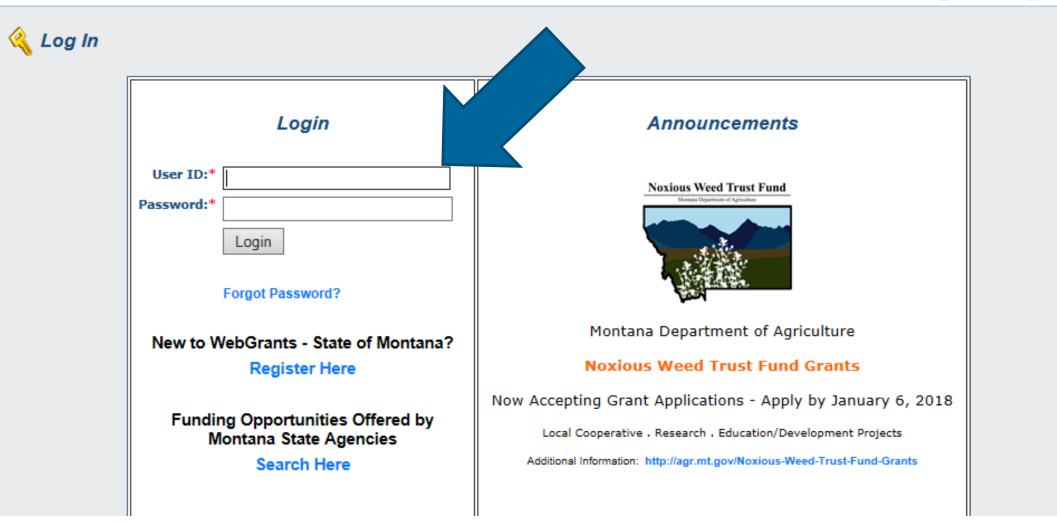

|                                                              | Register                                    |          |



### System Compatibility









| <b>Opportunity Details</b> | C | )p | portu | nity | Detai | ils |
|----------------------------|---|----|-------|------|-------|-----|
|----------------------------|---|----|-------|------|-------|-----|

Copy Existing Application | Start a New Application

### 60764-TEST Bridge and Road Safety Accountability Act

#### MDT Test Program Area

#### Application Deadline: 11/01/2018 12:00 AM

| Award Amount<br>Range: | Not Applicable | Program Officer: | Kraig McLeod    |
|------------------------|----------------|------------------|-----------------|
| Project Start Date:    |                | Phone:           | 405-444-6256 x  |
| Project End Date:      |                | Email:           | krmcleod@mt.gov |
|                        |                |                  |