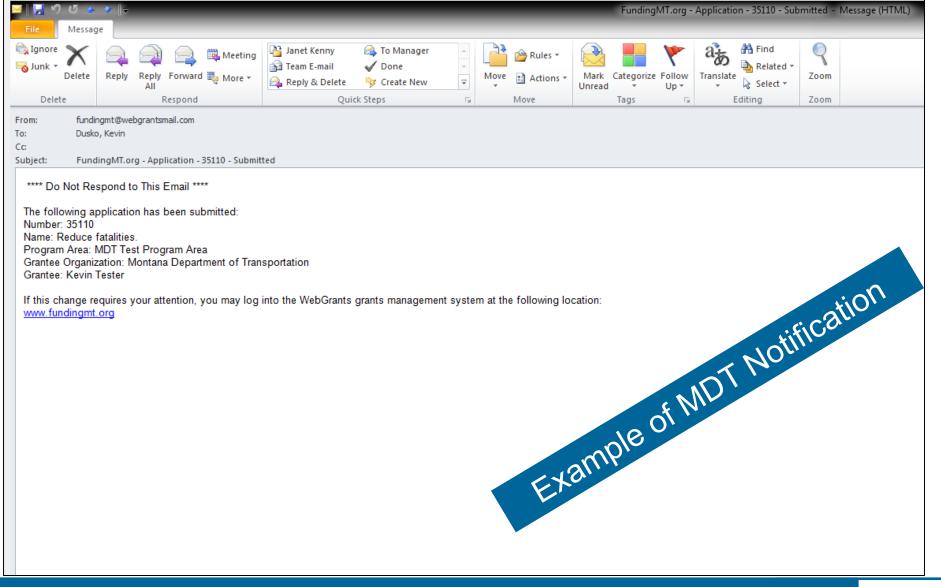

### Application: 61649 - Name of Entity-2018 BARSAA Allocation

Program Area: MDT Test Program Area

Funding Opportunities: 60764 - TEST Bridge and Road Safety Accountability Act

Application Deadline: 11/01/2018